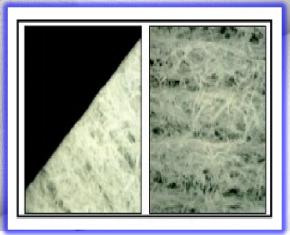

### Fabric Specification

| Material                 | Polyester50%+Cellulose50% |  |
|--------------------------|---------------------------|--|
| Color                    | IVORY                     |  |
| Weight                   | > 55 g/m2                 |  |
| Thickness                | > 0.25mm                  |  |
| Absorbency Speed         | < 60sec                   |  |
| Absorption force         | > 600%                    |  |
| AIR PARTICLE<br>(ea/ft3) | < 50 ea/ft3/sh            |  |